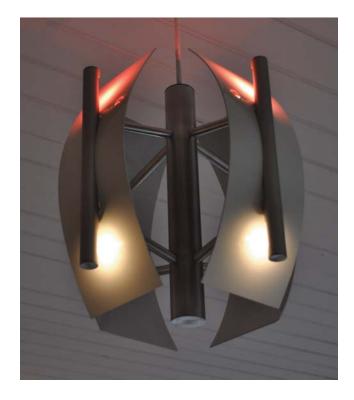

## ODSIF LED THEME PENDANT model GLACIER

LED theme pendant - light theme "golden"

- Energy-friendly with LED.
- Very long lifespan no need to change bulbs.
- 12 preset light themes (a.o. reading light, cosy light cinema light, and other themes, where the light is tinted in different nuances.
- Excellent reading light.
- Beautiful cosy light and beautiful light spreading.
- Can be controlled from wall switch or remote control.
- Can be controlled via iPhone and Android.
- The right light for the right mood.
- Dimensions diameter 32 cm
- Light intensity up to 970 lm
- Power consumption: 16W
- Price with themes EURO 731, Price with warm-white LED only, EURO 361,-